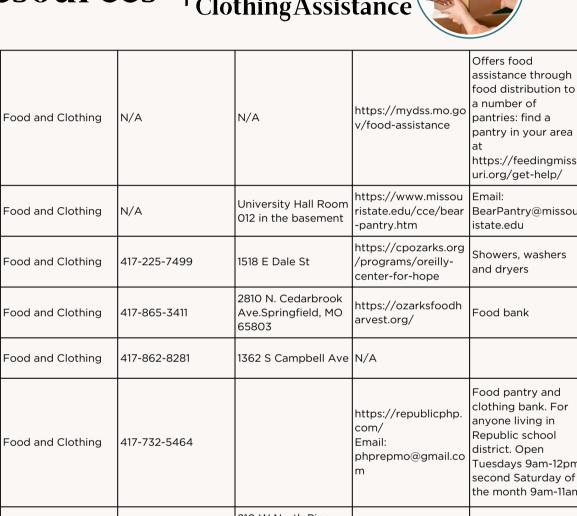

Missouri

Department of

Social Services -

Family Support

| Center/Food<br>Stamps                                         |                   |              |                                                    | v/rood-assistance                                                                      | pantry in your area<br>at<br>https://feedingmisso<br>uri.org/get-help/                                                                                           |
|---------------------------------------------------------------|-------------------|--------------|----------------------------------------------------|----------------------------------------------------------------------------------------|------------------------------------------------------------------------------------------------------------------------------------------------------------------|
| Missouri State<br>University Bear<br>Pantry                   | Food and Clothing | N/A          | University Hall Room<br>012 in the basement        | https://www.missou<br>ristate.edu/cce/bear<br>-pantry.htm                              | Email:<br>BearPantry@missour<br>istate.edu                                                                                                                       |
| O'Reilly Center for<br>Hope                                   | Food and Clothing | 417-225-7499 | 1518 E Dale St                                     | https://cpozarks.org<br>/programs/oreilly-<br>center-for-hope                          | Showers, washers<br>and dryers                                                                                                                                   |
| Ozark Food Harvest                                            | Food and Clothing | 417-865-3411 | 2810 N. Cedarbrook<br>Ave.Springfield, MO<br>65803 | https://ozarksfoodh<br>arvest.org/                                                     | Food bank                                                                                                                                                        |
| Parkview Christian<br>Church                                  | Food and Clothing | 417-862-8281 | 1362 S Campbell Ave                                | N/A                                                                                    |                                                                                                                                                                  |
| People Helping<br>People                                      | Food and Clothing | 417-732-5464 |                                                    | https://republicphp.<br>com/<br>Email:<br>phprepmo@gmail.co<br>m                       | Food pantry and<br>clothing bank. For<br>anyone living in<br>Republic school<br>district. Open<br>Tuesdays 9am-12pm,<br>second Saturday of<br>the month 9am-11am |
| Pitts Chapel                                                  | Food and Clothing | 417-866-1720 | 210 W North Pine<br>Ave, Republic, MO<br>65738     | N/A                                                                                    | Dinner served<br>Fridays at 5pm                                                                                                                                  |
| Salvation Army                                                | Food and Clothing | 417-862-5509 | 1707 W Chesnut<br>Expwy                            | https://www.salvatio<br>narmyusa.org/usn/                                              | Food and clothing<br>bank                                                                                                                                        |
| Salvation Army<br>Harbor House                                | Food and Clothing | 417-831-3371 | 636 N Boonville Ave                                | https://centralusa.sa<br>lvationarmy.org/midl<br>and/springfieldMO/p<br>rovide-housing | Lunch at 12pm daily                                                                                                                                              |
| Schweitzer United<br>Methodist Church -<br>Crisis Food Pantry | Food and Clothing | 417-881-6800 | 2747 E Sunshine St                                 | N/A                                                                                    |                                                                                                                                                                  |
| Springfield Dream<br>Center                                   | Food and Clothing | 417-720-1065 | 829 W Atlantic St                                  | https://www.springfi<br>elddreamcenter.com<br>/programs                                | Dinner on<br>Wednesdays at 6pm                                                                                                                                   |
| St. Joseph's<br>Catholic Church                               | Food and Clothing | 417-865-1112 | 1115 N Campbell Ave                                | N/A                                                                                    |                                                                                                                                                                  |
| PAGE 3                                                        |                   |              |                                                    |                                                                                        |                                                                                                                                                                  |